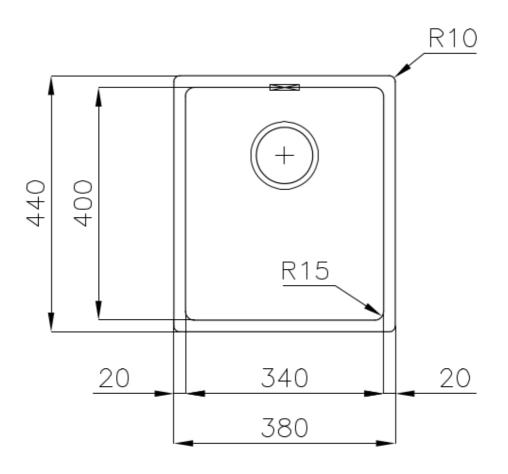

### DETAILS

| Coloring               | Gun Metal                                                       |
|------------------------|-----------------------------------------------------------------|
| Edge/Installation Type | Undermount                                                      |
| Finish                 | PVD                                                             |
| Material               | AISI 304 stainless steel                                        |
| Texture                | Foster brushed                                                  |
| Base                   | 40 cm                                                           |
| Dimensions             | 380x440 mm                                                      |
| Standard fittings      | Fixing hooks, gasket, drain, overflow and siphon, boxed packing |
| Mixer holes            | No standard holes                                               |

| Built-in hole   | View technical data sheet |
|-----------------|---------------------------|
| Drainer         | No                        |
| Width           | 38 cm                     |
| Bowl dimension  | 340x400mm                 |
| Number of bowls | 1 bowl                    |
| Waste fitting   | 3,5" drain                |

### **TECHNICAL DATA**