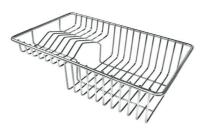

### **OPTIONAL ACCESSORIES**

**Glass chopping board** 8631 300

HPDE Chopping board 8657 001

HPDE Twin chopping board 8644 101

Stainless steel basket 8611 000

Stainless steel plate rack 8100 303 \* only in combination with the accessory 8644 101

Stainless steel plate rack 8100 201