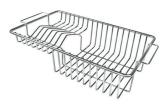

practicity.                                                                                                                                                                                                       |

### **TECHNICAL DATA**







## Cut out size Dimensioni per foratura top

### GALLERY



### **OPTIONAL ACCESSORIES**



**Glass chopping board** 8631 300



HPDE Chopping board 8657 001



HPDE Twin chopping board 8644 101



Stainless steel basket 8611 000



Stainless steel plate rack 8100 303 \* only in combination with the accessory 8644 101



White bowl 8153 100



Graters kit with ring-holder and food collection tray 8159 101

\* only in combination with the accessory 8644 101



Stainless steel perforated tray 8151 000 \* only in combination with the accessory 8644 101



Stainless steel plate rack 8100 201

#### **RECOMMENDED PAIRINGS**





Mixer Tap Omega Gun Metal 8497 856

Mixer Tap Skin Gun Metal 8424 856

### **OPTIONAL AUTOMATIC WASTE FITTINGS**





Gun Metal automatic waste fitting -PG 8407 110

Space Push Gun Metal automatic waste fitting - PO 8407 120