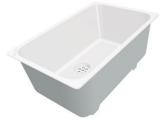

White bowl 8153 100

Graters kit with ring-holder and food collection tray 8159 101

\* only in combination with the accessory 8644 101

Stainless steel perforated tray 8151 000 \* only in combination with the accessory 8644 101