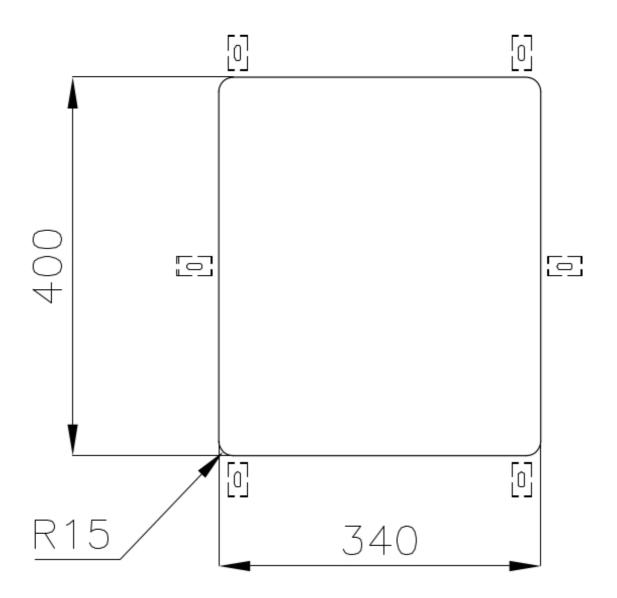

|
| Perimetral overflow       | The overflow is always a security on the Foster sinks that prevents the overflow of water in case of oversights. The perimeter drain solution improves aesthetics thanks to its square and essential shape.                                                                                                                                    |
| Small radius              | Bowls with squared shapes with a modern design and an increased capacity, for a minimal aesthetics connected with an extreme practicity.                                                                                                                                                                                                       |

### **TECHNICAL DATA**







## Cut out size Dimensioni per foratura top

### GALLERY



### **OPTIONAL ACCESSORIES**



**Glass chopping board** 8631 300



HPDE Chopping board 8657 001



HPDE Twin chopping board 8644 101



Stainless steel basket 8611 000



Stainless steel plate rack 8100 303 \* only in combination with the accessory 8644 101



White bowl 8153 100



Graters kit with ring-holder and food collection tray 8159 101

\* only in combination with the accessory 8644 101



Stainless steel perforated tray 8151 000 \* only in combination with the accessory 8644 101



Stainless steel plate rack 8100 201

#### **RECOMMENDED PAIRINGS**





Mixer Tap Omega Gun Metal 8497 856

Mixer Tap Skin Gun Metal 8424 856

### **OPTIONAL AUTOMATIC WASTE FITTINGS**





Gun Metal automatic waste fitting -PG 8407 110

S