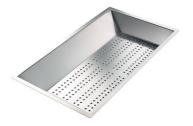

White bowl 8153 100

Graters kit with ring-holder and food collection tray 8159 101

\* only in combination with the accessory 8644 101

Stainless steel perforated tray 8151 000 \* only in combination with the accessory 8644 101