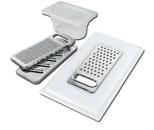

White bowl 8153 100

Graters kit with ring-holder and food collection tray 8159 101

\* only in combination with the accessory 8644 101

Stainless steel perforated tray 8151 000 \* only in combination with the accessory 8644 101