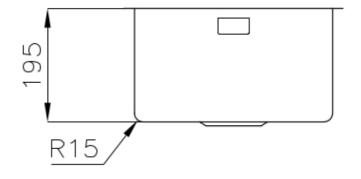

|
| Perimetral overflow       | The overflow is always a security on the Foster sinks that prevents the overflow of water in case of oversights. The perimeter drain solution improves aesthetics thanks to its square and essential shape.                                                                                                                                    |
| Small radius              | Bowls with squared shapes with a modern design and an increased capacity, for a minimal aesthetics connected with an extreme practicity.                                                                                                                                                                                                       |

### **TECHNICAL DATA**







## Cut out size Dimensioni per foratura top

### GALLERY



### **OPTIONAL ACCESSORIES**



**Glass chopping board** 8631 300



HPDE Chopping board 8657 001



HPDE Twin chopping board 8644 101



Stainless steel basket 8611 000



Stainless steel plate rack 8100 303 \* only in combination with the accessory 8644 101



White bowl 8153 100



Graters kit with ring-holder and food collection tray 8159 101

\* only in combination with the accessory 8644 101



Stainless steel perforated tray 8151 000 \* only in combination with the accessory 8644 101



Stainless steel plate rack 8100 201

#### **RECOMMENDED PAIRINGS**





Mixer Tap Omega Gun Metal 8497 856

Mixer Tap Skin Gun Metal 8424 856

### **OPTIONAL AUTOMATIC WASTE FITTINGS**





Gun Metal automatic waste fitting -PG 8407 11