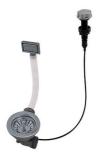

### **OPTIONAL AUTOMATIC WASTE FITTINGS**

Gun Metal automatic waste fitting -PG 8407 110

Space Push Gun Metal automatic waste fitting - PO 8407 120