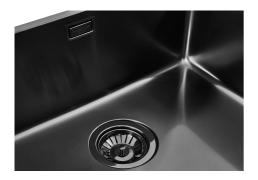

### Sink KE Gun Metal

Kitchen Sinks Code: 2153 856

### DETAILS

| Coloring               | Gun Metal                                                       |
|------------------------|-----------------------------------------------------------------|
| Edge/Installation Type | Undermount                                                      |
| Finish                 | PVD                                                             |
| Material               | AISI 304 stainless steel                                        |
| Texture                | Foster brushed                                                  |
| Base                   | 40 cm                                                           |
| Dimensions             | 380x440 mm                                                      |
| Standard fittings      | Fixing hooks, gasket, drain, overflow and siphon, boxed packing |
| Mixer holes            | No standard holes                                               |

| Built-in hole   | View technical data sheet |
|-----------------|---------------------------|
| Drainer         | No                        |
| Width           | 38 cm                     |
| Bowl dimension  | 340x400mm                 |
| Number of bowls | 1 bowl                    |
| Waste fitting   | 3,5" drain                |

### FEATURES

| Gun Metal                 | The Gun Metal finish is obtained by treating steel with a physical process called PVD (Phisical Vacuum Deposition) which deposits particles of noble metals on the surface. The result is a unique and refined aesthetic effect, and an improvement of the mechanical properties of the steel which is more resistant to impact and scratches. |
|---------------------------|------------------------------------------------------------------------------------------------------------------------------------------------------------------------------------------------------------------------------------------------------------------------------------------------------------------------------------------------|
| Basket 3,5" waste fitting | The drain is equipped with a large 3.5" drain, with the practical basket cap that prevents the discharge of solid parts.                                                                                                                                                                                                                       |
| High thickness            | 1mm thick steel. A significant thickness, which guarantees the maximum sturdiness and durability.                                                                                                                                                                                                                                              |
| Perimetral overflow       | The overflow is always a security on the Foster sinks that prevents the overflow of water in case of oversights. The perimeter drain solution improves aesthetics thanks to its square and essential shape.                                                                                                                                    |
| Small radius              | Bowls with squared shapes with a modern design and an increased capacity, for a minimal aesthetics connected with an extreme practicity.                                                                                                                                                                                                       |