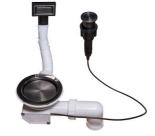

### **OPTIONAL AUTOMATIC WASTE FITTINGS**

Gun Metal automatic waste fitting -PG 8407 110

Space Push Gun Metal automatic waste fitting - PO 8407 120