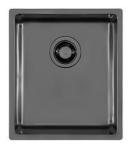

### Sink KE Gun Metal

Kitchen Sinks Code: 2153 856

### DETAILS

| Coloring               | Gun Metal                                                       |
|------------------------|-----------------------------------------------------------------|
| Edge/Installation Type | Undermount                                                      |
| Finish                 | PVD                                                             |
| Material               | AISI 304 stainless steel                                        |
| Texture                | Foster brushed                                                  |
| Base                   | 40 cm                                                           |
| Dimensions             | 380x440 mm                                                      |
| Standard fittings      | Fixing hooks, gasket, drain, overflow and siphon, boxed packing |
| Mixer holes            | No standard holes                                               |